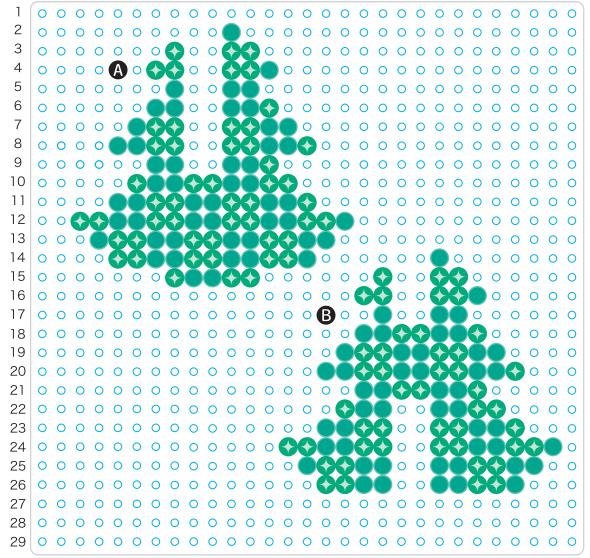

## Christmas tree (1/6)

Color ····· Tips for ironing

https://youtu.be/RWDKQzulxtg

Tool □とうめいプレート(L・しかく) 3枚 / □とうめいプレート(S・まる) □とうめいプレート(S・ろっかく) / □ビーズピンセット / □アイロンペーパー □キラピカシート / □アイロン

1 2 3 4 5 6 7 8 9 10 11 12 13 14 15 16 17 18 19 20 21 22 23 24 25 26 27 28 29

○しろ ◇ ラメとうめい ◇ シルバー

vw.diablock.co.jp/perle

https://twitter.com/perlerbeads001

eads/

©KAWADA

パーラービーズ facebook

https://www.facebook.com/perlerbeads.kawada/

※写真・イラストはイメージです。商品とは多少異なる場合がございますのでご了承ください。

Christmas tree (2/6)

©KAWADA

株式会社 カワダ | カワダ 長野工場 お客様サービス課 TEL:0268(62)1819 Kawada Co., Ltd. 電話受付時間:土日祝日を除く9~12時・13~16時 オフィシャルHP https://www.kawada-toys.com

WEB限定の図案が他にもたくさんあります! パーラービーズ オフィシャルサイトトト 国際選回 パーラービーズ検索 ww.diablock.co.jp/perle eads/ パーラービーズ Twitter