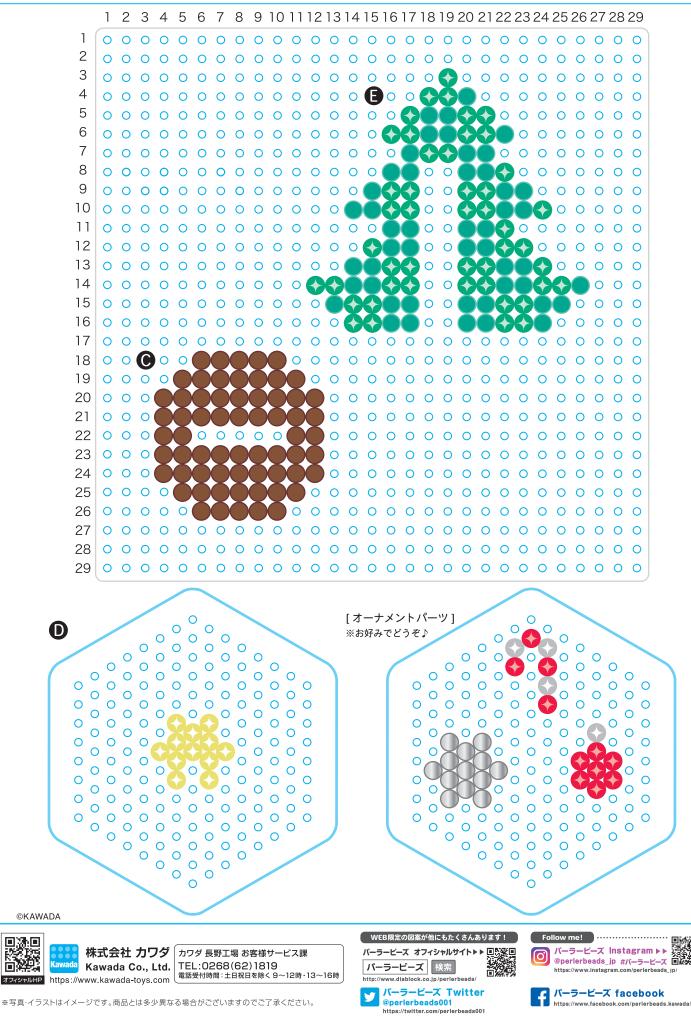

## Christmas tree (4/6)

Color ····· Tips for ironing

🔵 あおみどり 🜑 ラメみどり 🛑 ジンジャーブレッド 📀 ラメきいろ [オーナメントパーツ] 🖉 シルバー 🜑 ラメとうめい 🚯 ラメあか

https://youtu.be/RWDKQzulxtg

Tool ····· □とうめいプレート(L・しかく) 2枚 / □とうめいプレート(S・ろっかく) 2枚 □ビーズピンセット / □アイロンペーパー / □キラピカシート / □アイロン

[ミニサイズ]

1 2 3 4 5 6 7 8 9 10 11 12 13 14 15 16 17 18 19 20 21 22 23 24 25 26 27 28 29

©KAWADA

| WEB限定の図案が他にもたくさんあ                      | ります!      |
|----------------------------------------|-----------|
| パーラービーズ オフィシャルサイトトト                    |           |
| パーラービーズ検索                              |           |
| http://www.diablock.co.jp/perlerbeads/ | LE1X96774 |
| アパーラービーズ Twitter<br>@perlerbeads001    | •         |
| @perierbeads001                        |           |