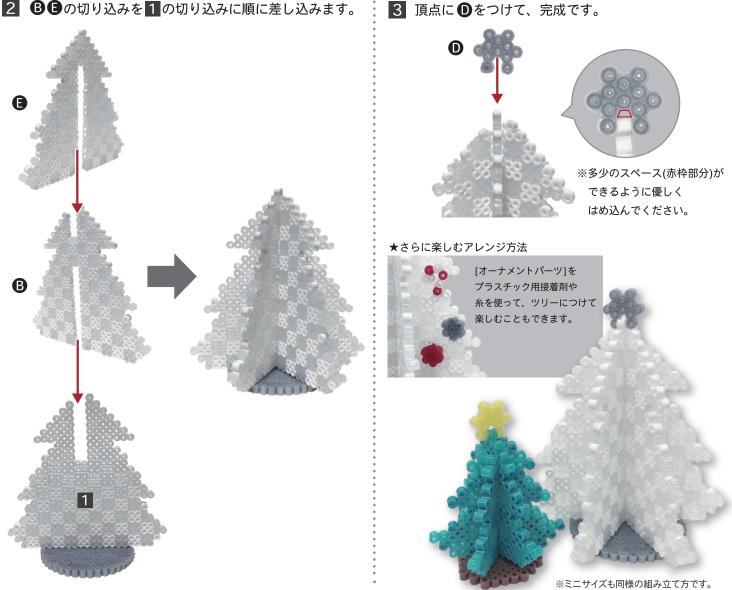

https://twitter.com/perlerbeads001

パーラービーズ facebook

https://www.facebook.com/perlerbeads.kawada/

Christmas tree (5/6)

How to make

1 ▲の切り込みを●に差し込みます。

2 8 日の切り込みを1の切り込みに順に差し込みます。

©KAWADA