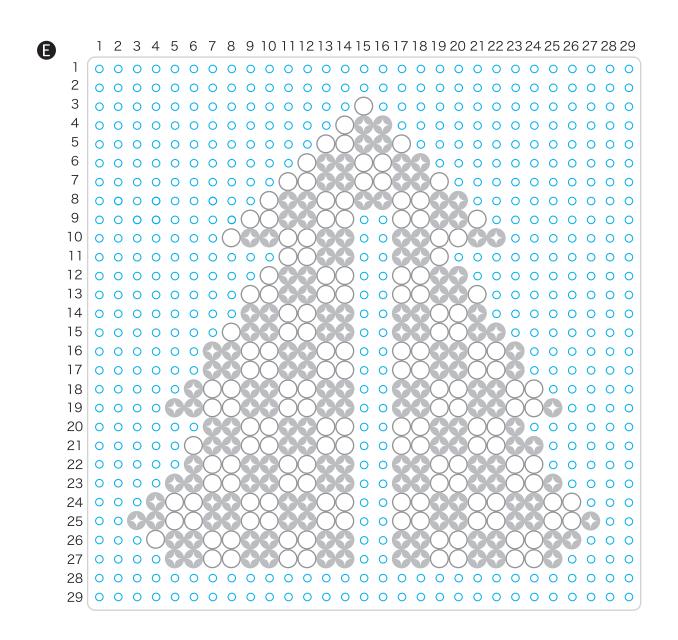

## Christmas tree (4/6)

Color ····· Tips for ironing

🔵 あおみどり 🜑 ラメみどり 🛑 ジンジャーブレッド 📀 ラメきいろ [オーナメントパーツ] 🖉 シルバー 🜑 ラメとうめい 🚯 ラメあか

https://youtu.be/RWDKQzulxtg

Tool ····· □とうめいプレート(L・しかく) 2枚 / □とうめいプレート(S・ろっかく) 2枚 □ビーズピンセット / □アイロンペーパー / □キラピカシート / □アイロン

[ミニサイズ]

1 2 3 4 5 6 7 8 9 10 11 12 13 14 15 16 17 18 19 20 21 22 23 24 25 26 27 28 29

©KAWADA

| WEB限定の図案が他にもたくさんあ                      | ります!      |
|----------------------------------------|-----------|
| パーラービーズ オフィシャルサイトトト                    |           |
| パーラービーズ検索                              |           |
| http://www.diablock.co.jp/perlerbeads/ | LE1X96774 |
| アパーラービーズ Twitter<br>@perlerbeads001    | •         |
| @perierbeads001                        |           |