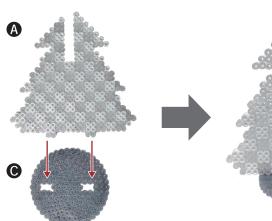

https://twitter.com/perlerbeads001

パーラービーズ facebook

https://www.facebook.com/perlerbeads.kawada/

Christmas tree (5/6)

How to make

1 ▲の切り込みを●に差し込みます。

2 8 日の切り込みを1の切り込みに順に差し込みます。

©KAWADA