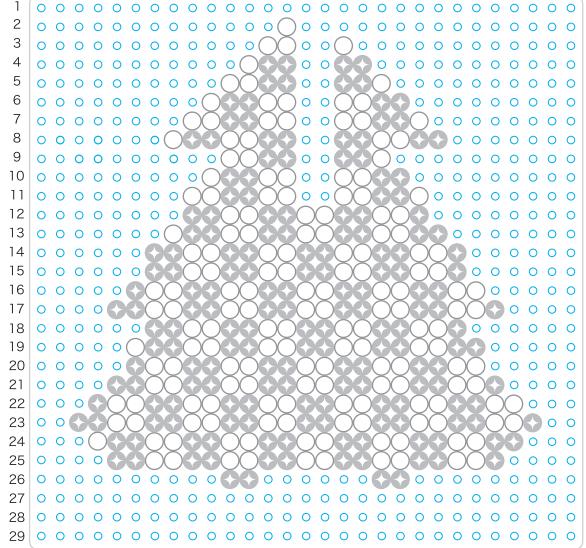

## Christmas tree (1/6)

Color ····· Tips for ironing

https://youtu.be/RWDKQzulxtg

Tool □とうめいプレート(L・しかく) 3枚 / □とうめいプレート(S・まる) □とうめいプレート(S・ろっかく) / □ビーズピンセット / □アイロンペーパー □キラピカシート / □アイロン

1 2 3 4 5 6 7 8 9 10 11 12 13 14 15 16 17 18 19 20 21 22 23 24 25 26 27 28 29

○しろ ◇ ラメとうめい ◇ シルバー

vw.diablock.co.jp/perle

https://twitter.com/perlerbeads001

eads/

©KAWADA

パーラービーズ facebook

https://www.facebook.com/perlerbeads.kawada/

※写真・イラストはイメージです。商品とは多少異なる場合がございますのでご了承ください。